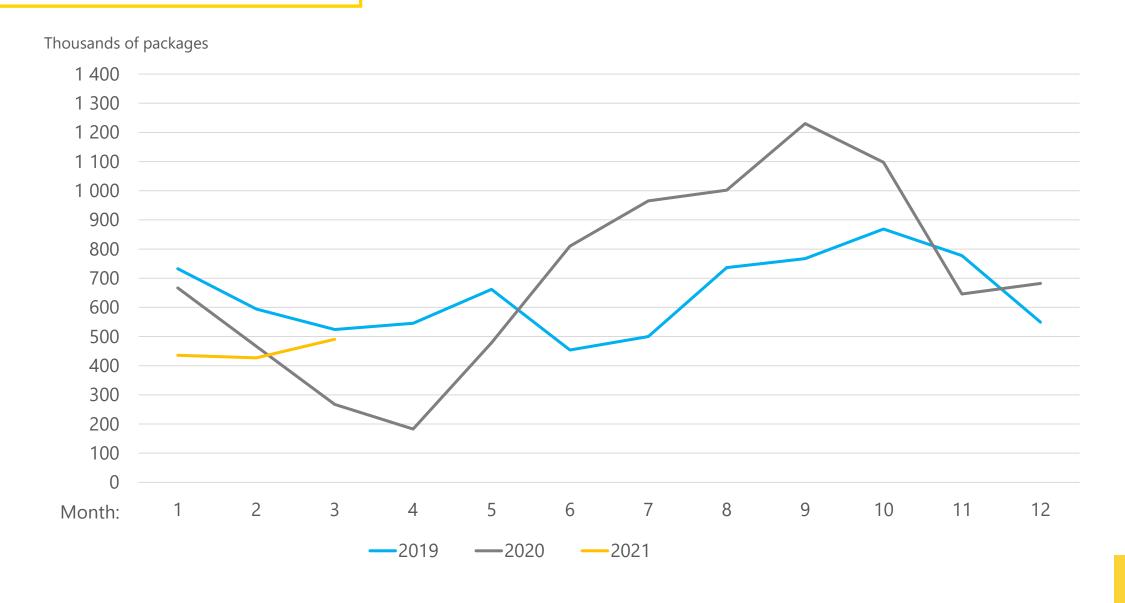

|
|        |         | others         | 1%                               |                    |                      |                   |                                                                                                                                                                                                                                                                                                                                                                                                                                                      |

## MONTHLY ORDER INFLOW IN THOUSANDS OF PACKAGES



## MPLN

Q1 2020 Q4 2020 Q1 2021 % vs Q1'20 / Q4'20 298 276 8,0% / -22,0% 382 24 Including sales of chipboard: 16 25 + 50,0% / -4,0% 45 68 27 66,7% / -33,8% 15,1% 9,8% 17,8% 59 82 41 44,0% / -28,0% **EBITDA** 19,8% 14,8% 21,5%