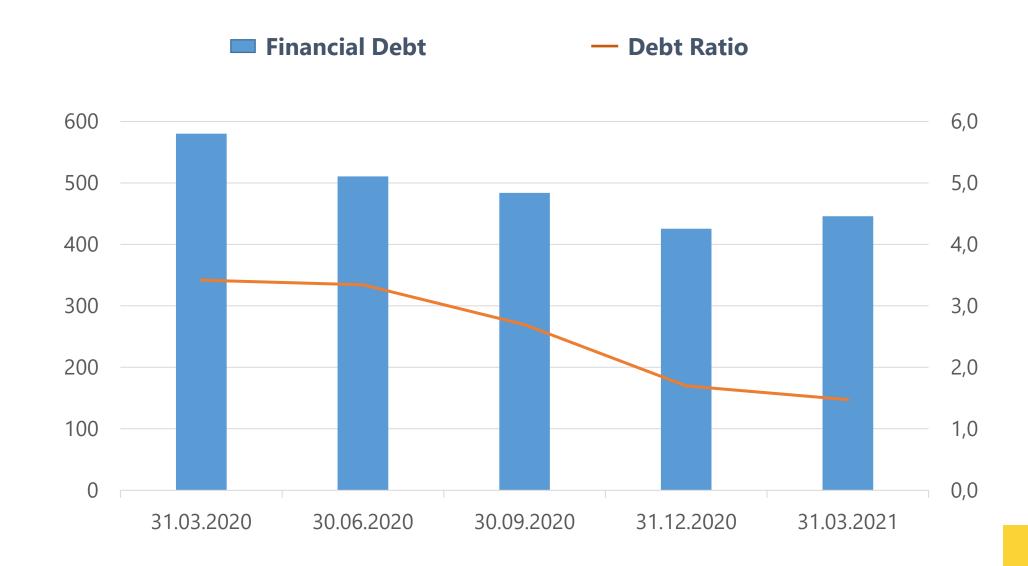

## MPLN

Q1 2020 Q4 2020 Q1 2021 % vs Q1'20 / Q4'20 298 276 8,0% / -22,0% 382 24 Including sales of chipboard: 16 25 + 50,0% / -4,0% 45 68 27 66,7% / -33,8% 15,1% 9,8% 17,8% 59 82 41 44,0% / -28,0% **EBITDA** 19,8% 14,8% 21,5%